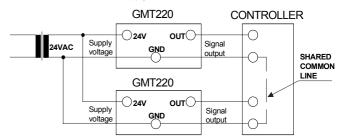

## Connection to a 24 VAC supply

A) Connection of separate AC supplies to the transmitters (recommended connection).

B) Connection of one AC supply to the transmitters.