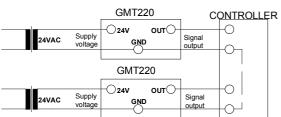

## Connection to a 24 VAC supply

A) Connection of separate AC supplies to the transmitters (recommended connection).

B) Connection of one AC supply to the transmitters.