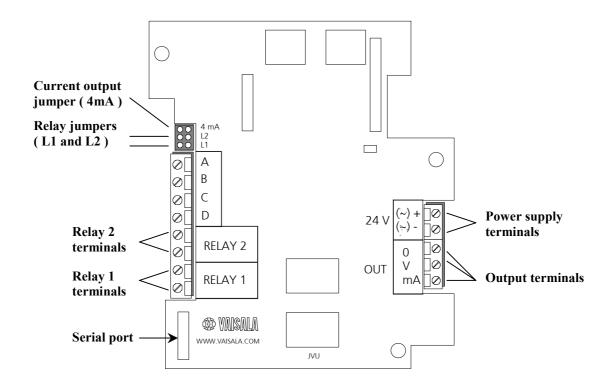

## Vaisala GMT220 series carbon dioxide transmitter

**Power supply:** nominal 24 VAC / DC

**Analog outputs:** 0...20 mA or 4...20 mA and 0...10 V

Measuring range:

GMT221 0...2% CO2, 0...3% CO2, 0...5% CO2, 0...10% CO2, 0...20% CO2 GMT222 0...2000 ppm, 0...3000 ppm, 0...5000 ppm, 0...7000 ppm, 0...10 000 ppm

**Operating temperature:** -20...+60°C, with optional display 0...+50 °C

**Operating humidity:** 0 - 100% RH (non-condensing)

## Wiring diagram



## Connection to a 24 VAC supply

A) Connection of separate AC supplies to the transmitters (recommended connection).



B) Connection of one AC supply to the transmitters.